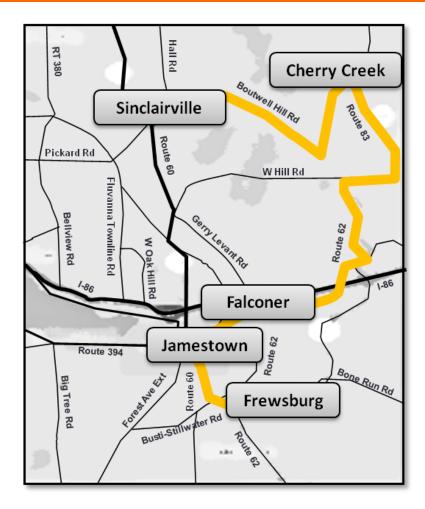

## East /Southeast County

|                                    | Route and Run Number |            |           |           |
|------------------------------------|----------------------|------------|-----------|-----------|
| Scheduled Stops                    | 10-3                 |            | 10-4      |           |
| Sinclairville (Post Office)        | 7:15 am              |            | [4:25 pm] |           |
| Cherry Creek (Sub Shop)            | 7:30 am              |            | S         |           |
| Conewango (Good As New)            | 7:40 am              | Read       | S         | Read      |
| Ellington (Town Park—Thornton Rd)  | 7:50 am              |            | S         |           |
| Kennedy (Super Market)             | 8:10 am              | Down       | 3:30 pm   | Up        |
| Pine Bluff Trailer Park (Entrance) | S                    | Down       | S         | op        |
| Falconer (HSBC Bank)               | S                    | ♥          | S         |           |
| Junction (215 E 3RD ST)            | [8:55 am]            | •          | 2:50 pm   |           |
|                                    | Route and Run Number |            |           |           |
| Scheduled Stops                    | 26-1                 | 19-1       | 12-5 &6   | 16-3      |
| Junction (215 E 3RD ST)            | 8:00 am              | 9:30 am    | 1:30 pm   | 2:50 pm   |
| Frewsburg (Town Hall)              | [8:20 am]            | [9:50 am]  | [1:50 pm] | [3:30 pm] |
| Frewsburg (Town Hall)              | 8:30 am              | 10:00 am   | 2:00 pm   | 3:30 pm   |
| Junction (215 E 3RD ST)            | [8:50 am]            | [10:20 am] | [2:20 pm] | [4:00 pm] |