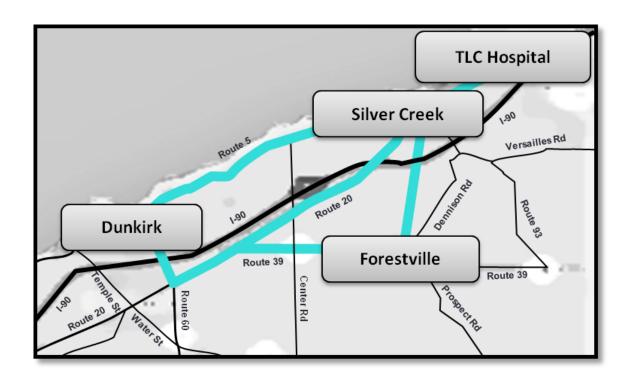

## **North County**

|                                  | Route and Run Number |             |           |            |           |           |
|----------------------------------|----------------------|-------------|-----------|------------|-----------|-----------|
| Scheduled Stops                  | 5-1                  | 6-1         | 3-1       | 3-3        | 3-5       | 3-7       |
| Forestville (Animal Hospital)    |                      |             |           |            |           |           |
| TLC Hospital / Irving            | S                    |             | S         | S          | S         | S         |
| Silver Creek (Rite Aid)          | 6:55 am              |             | 8:05 am   | 11:30 AM   | 2:00 pm   | 4:15 pm   |
| Arkwright / Villenova Area       |                      | S           |           |            |           |           |
| Forestville (Animal Hospital)    | 7:10 am              | 7:45 am     | Via RT 5  | S          | S         | S         |
| Sheridan (Four Corners)          | S                    | S           |           | S          | S         | S         |
| Fredonia (Water St Parking Lot)  | 7:25 am              |             |           |            |           |           |
| Dunkirk (City Hall)              |                      | [8:50 am]   | [8:50 am] | [12:15 pm] | [2:20 pm] | [4:35 pm] |
|                                  | To Mayville          | To Mayville |           |            |           |           |
| Scheduled Stops                  | Route and Run Number |             |           |            |           |           |
|                                  | 5-1                  | 3-2         | 3-4       | 3-6        | 6-4       | 3-8       |
| Dunkirk (City Hall)              | 6:25 am              | 9:10 am     | 12:40 pm  | 3:05 pm    | 3:05 pm   | 5:05 pm   |
| Fredonia (Walmart TNC from Rt 5) |                      |             |           |            |           | S         |
| Sheridan (Four Corners)          | S                    | S           | S         |            | S         | S         |
| Forestville (Animal Hospital)    |                      | S           | S         |            | [3:30 pm] | S         |
| Arkwright / Villenova Area       |                      |             |           |            | [3:45 pm] | S         |
| Silver Creek (Rite Aid)          | [6:45 am]            | [9:35 am]   | [1:15 pm] | [3:30 pm]  |           | [5:45 pm] |
| TLC Hospital / Irving            | S                    | [10:00 am]  | [1:25 pm] | [3:40 pm]  |           | [5:50 pm] |
| Silver Creek (Rite Aid)          |                      | [10:10 am]  |           |            |           |           |