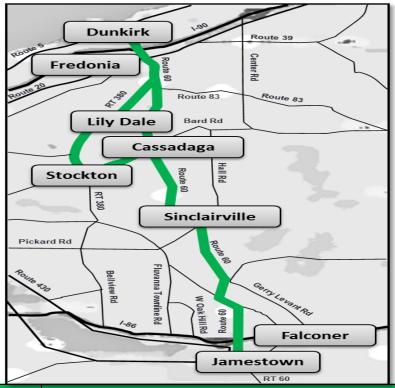

## **South to North County**

|                                     | ( 55                 |            |             |           |           |           |           |
|-------------------------------------|----------------------|------------|-------------|-----------|-----------|-----------|-----------|
|                                     | Route and Run Number |            |             |           |           |           |           |
| Scheduled Stops                     | 12-1                 | 8-1        | 29-2        | 8-3       | 29-4      | 12-7      | 19-4      |
| Junction (215 E 3RD ST)             | 5:55 am              | 7:15 am    |             | 1:20 pm   |           | 3:30 pm   | 4:30 pm   |
| South County Offices (110 E 4th St) |                      |            |             |           |           |           | S         |
| Falconer (HSBC Bank)                | S                    |            |             |           |           |           |           |
| Industrial Park (Ag Center)         | S                    |            |             | S         |           | S         |           |
| Gerry (Country Fair)                | S                    | S          |             | S         |           | S         |           |
| Sinclairville (Post Office)         | S                    | S          |             | S         |           | S         |           |
| Charlotte Villa Apartments          |                      | S          |             | S         |           | S         |           |
| Stockton (Blinker Light)            | S                    | N/A        | 8:00 am     | S         | 3:45 pm   | [4:10 pm] |           |
| Cassadaga (Traffic Light)           | 6:25 am              | 7:50 am    | VIA         | 2:00 pm   | [4:00 pm] | [4:15 pm] | 4:50 pm   |
| Lily Dale (Main Gate)               | S                    | S          | HARMON HILL | S         |           |           |           |
| Fredonia (Water St. Parking Lot)    | S                    | S          | S           | S         | S         |           |           |
| Dunkirk (City Hall)                 | [7:00 am]            | [8:50 am]  | [8:45 am]   | [2:30 pm] | [4:30 pm] |           | [5:15 pm] |
|                                     | Route and Run Number |            |             |           |           |           |           |
| Scheduled Stops                     | 12-2                 | 8-2        | 29-1        | 8-4       | 29-3      | 12-8      | 19-5      |
| Dunkirk (City Hall)                 | 7:05 am              | 9:10 am    | 7:30 am     | 3:05 pm   | 3:05 pm   |           | 5:20 pm   |
| Fredonia (Water St. Parking Lot)    | S                    | S          | [7:45 am]   | S         | S         |           | S         |
| Lily Dale (Main Gate)               | S                    | S          |             | S         |           |           |           |
| Cassadaga (Traffic Light)           | 7:20 am              | 9:30 am    |             | 3:30 pm   |           | S         | S         |
| Stockton (Blinker Light)            | S                    | S          | [7:55 am]   | S         | [3:35 pm] |           |           |
| Charlotte Villa Apartments          |                      | S          |             | S         |           | S         |           |
| Sinclairville (Post Office)         | S                    | S          |             | S         |           | S         |           |
| Gerry (Country Fair)                | S                    | S          |             | S         |           | S         |           |
| Industrial Park (Ag Center)         | S                    | S          |             | S         |           | S         |           |
| Falconer (HSBC Bank)                |                      |            |             |           |           | S         |           |
| South County Offices (110 E 4th St) | S                    |            |             |           |           |           |           |
| Junction (215 E 3RD ST)             | [8:45 am]            | [10:20 am] |             | [4:20 pm] |           | [4:30 pm] | [6:00 pm] |