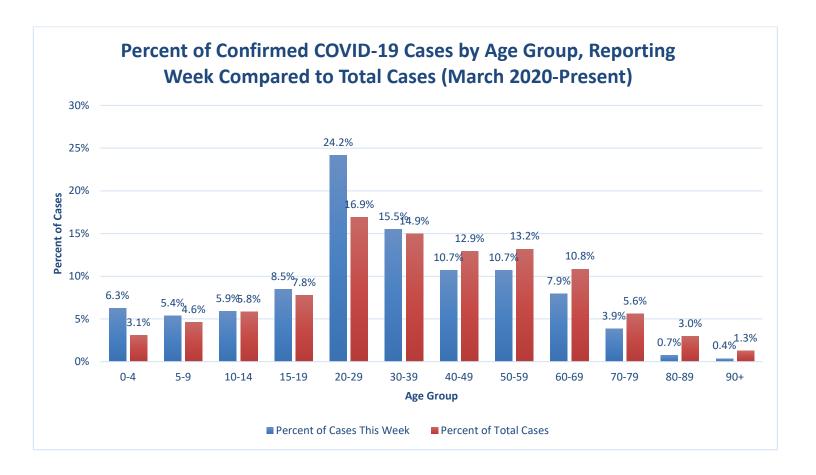

| At Least ( | One Dose | Fully Vaccinated |         |  |
|------------------------------|------------|----------|------------------|---------|--|
| People Vaccinated            | Number     | Percent  | Number           | Percent |  |
| Total County Population      | 79,310     | 62.5%    | 70,821           | 55.8%   |  |
| Population ≥ 5 Years of Age  | 79,309     | 66.1%    | 70,821           | 59.0%   |  |
| Population ≥ 12 Years of Age | 77,537     | 70.3%    | 69,699           | 63.2%   |  |
| Population ≥ 18 Years of Age | 73,071     | 72.2%    | 65,572           | 64.7%   |  |
| Population ≥ 65 Years of Age | 24,668     | 93.8%    | 21,590           | 82.1%   |  |

Source: https://covid.cdc.gov/covid-data-tracker/#county-view

Data as of December 26, 2021



COVID-19 Cases, Case Rates, and Vaccination Status by ZIP Code

| Zip Code                   | New<br>Weekly<br>Cases | New Daily Cases per<br>100,000 Residents on<br>7-Day Rolling Average | Total New Cases per<br>100,000 Residents,<br>Past 7 Days | Total<br>Cases | Vaccination<br>Rate (At Least<br>One Dose) |
|----------------------------|------------------------|----------------------------------------------------------------------|----------------------------------------------------------|----------------|--------------------------------------------|
| 14048- Dunkirk             | 74                     | 74.0                                                                 | 518.1                                                    | 2486           | 65.0%