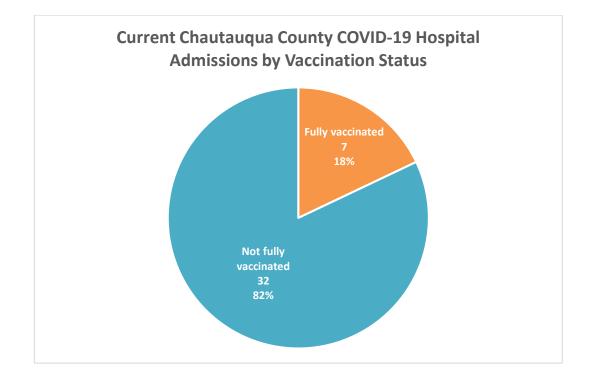

### COVID-19 Statistics for December 19-December 25, 2021

(updated at 8:00 on 12/28/2021)

| Total<br>Cases | New<br>Cases<br>This<br>Week | New<br>Deaths | Active<br>Cases<br>Today | Total<br>Recovered | Currently<br>Hospitalized | % Not<br>Fully<br>Vaccinated<br>in Local<br>Hospitals^ | Total<br>Deaths | People in<br>Quarantine<br>Today | 7-Day<br>Average<br>%<br>Positive* | CDC Level of<br>Community<br>Transmission |
|----------------|------------------------------|---------------|--------------------------|--------------------|---------------------------|--------------------------------------------------------|-----------------|----------------------------------|------------------------------------|-------------------------------------------|
| 18428          | 544                          | 14            | 470                      | 17687              | 39                        | 82%                                                    | 271             | 742                              | 9.5%                               | HIGH                                      |

<sup>^</sup>This number includes all people currently hospitalized in Chautauqua County facilities, and does not include residents who are hospitalized outside of Chautauqua County

https://covid.cdc.gov/covid-data-tracker/#county-view