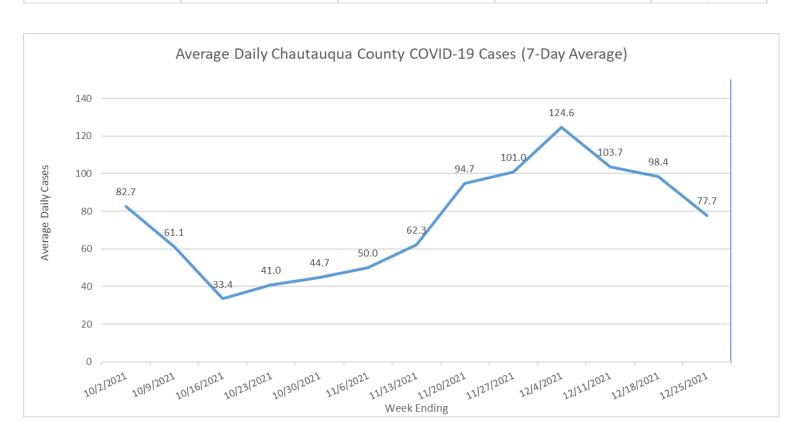

<sup>\*</sup>https://forward.ny.gov/percentage-positive-results-county-dashboard

COVID-19 New Cases and Case Rates per 100,000 Population by Week

| Week Ending | New Cases in the<br>Past 7 Days | Total New Cases<br>per 100,000, Past 7<br>Days | Average Daily<br>Cases (7-Day<br>Average) | Trend    |
|-------------|---------------------------------|------------------------------------------------|-------------------------------------------|----------|
| 12/25/2021  | 544                             | 428.67                                         | 77.7                                      | <b>\</b> |
| 12/18/2021  | 689                             | 542.93                                         | 98.4                                      | <b>\</b> |
| 12/11/2021  | 726                             | 572.09                                         | 103.7                                     | <b>\</b> |
| 12/4/2021   | 872                             | 687.14                                         | 124.6                                     | <b>↑</b> |
| 11/27/2021  | 707                             | 557.12                                         | 101.0                                     | <b>^</b> |
| 11/20/2021  | 663                             | 522.45                                         | 94.7                                      | <b>↑</b> |
| 11/13/2021  | 436                             | 343.57                                         | 62.3                                      | <b>1</b> |
| 11/6/2021   | 350                             | 275.80                                         | 50.0                                      | <b>^</b> |
| 10/30/2021  | 313                             | 246.65                                         | 44.7                                      | <b>^</b> |
| 10/23/2021  | 287                             | 226.16                                         | 41.0                                      | <b>↑</b> |
| 10/16/2021  | 234                             | 184.39                                         | 33.4                                      | <b>\</b> |
| 10/9/2021   | 428                             | 337.27                                         | 61.1                                      | <b>\</b> |
| 10/2/2021   | 579                             | 456.25                                         | 82.7                                      | <b>↑</b> |
| 9/25/2021   | 523                             | 412.13                                         | 74.7                                      | <b>^</b> |
| 9/18/2021   | 491                             | 386.91                                         | 70.1                                      | <b>^</b> |
| 9/11/2021   | 413                             | 325.45                                         | 59.0                                      | <b>^</b> |
| 9/4/2021    | 285                             | 224.58                                         | 40.7                                      | <b>1</b> |