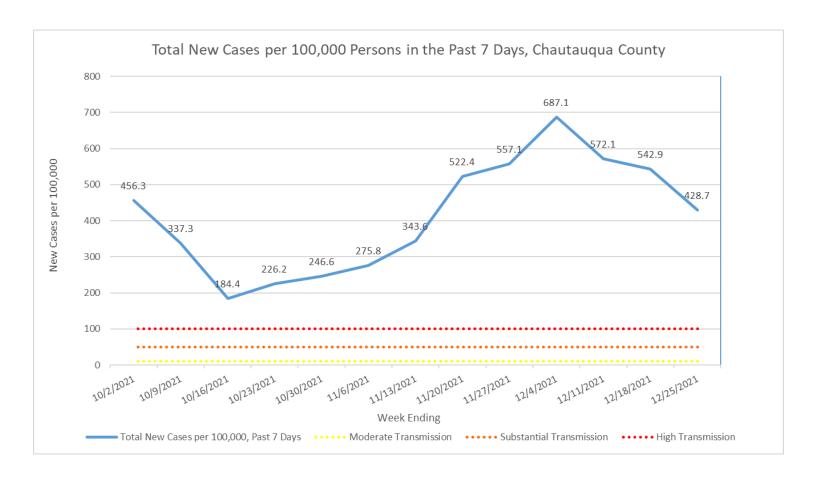

<sup>\*</sup>https://forward.ny.gov/percentage-positive-results-county-dashboard

COVID-19 New Cases and Case Rates per 100,000 Population by Week

| Week Ending | New Cases in the<br>Past 7 Days | Total New Cases<br>per 100,000, Past 7<br>Days | Average Daily<br>Cases (7-Day<br>Average) | Trend    |
|-------------|---------------------------------|------------------------------------------------|-------------------------------------------|----------|
| 12/25/2021  | 544                             | 428.67                                         | 77.7                                      | <b>\</b> |
| 12/18/2021  | 689                             | 542.93                                         | 98.4                                      | <b>\</b> |
| 12/11/2021  | 726                             | 572.09                                         | 103.7                                     | <b>\</b> |
| 12/4/2021   | 872                             | 687.14                                         | 124.6                                     | <b>↑</b> |
| 11/27/2021  | 707                             | 557.12                                         | 101.0                                     | <b>^</b> |
| 11/20/2021  | 663                             | 522.45                                         | 94.7                                      | <b>↑</b> |
| 11/13/2021  | 436                             | 343.57                                         | 62.3                                      | <b>1</b> |
| 11/6/2021   | 350                             | 275.80                                         | 50.0                                      | <b>^</b> |
| 10/30/2021  | 313                             | 246.65                                         | 44.7                                      | <b>^</b> |
| 10/23/2021  | 287                             | 226.16                                         | 41.0                                      | <b>↑</b> |
| 10/16/2021  | 234                             | 184.39                                         | 33.4                                      | <b>\</b> |
| 10/9/2021   | 428                             | 337.27                                         | 61.1                                      | <b>\</b> |
| 10/2/2021   | 579                             | 456.25                                         | 82.7                                      | <b>↑</b> |
| 9/25/2021   | 523                             | 412.13                                         | 74.7                                      | <b>^</b> |
| 9/18/2021   | 491                             | 386.91                                         | 70.1                                      | <b>^</b> |
| 9/11/2021   | 413                             | 325.45                                         | 59.0                                      | <b>^</b> |
| 9/4/2021    | 285                             | 224.58                                         | 40.7                                      | <b>1</b> |