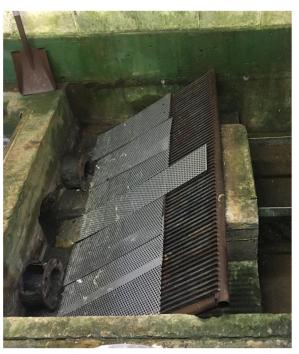

#### 3.1.2.2 Headworks

The headworks infrastructure consists of a coarse bar screen (approx. 1" openings) set on an angle with several make-shift perforated plates (approx. 1/2" openings) laid on top as shown in the picture. Operators remove headworks screenings manually with a rake and shovel on a daily basis. The headworks screen was reported by operators to collect larger debris, but smaller items and grit generally pass through the screens. Also located in the headworks building was the remnants of a where a comminutor once sat, a

Headwork Screening Infrastructure

parshall flume formally used to measure flow, and several electrical panels which showed signs of corrosion.

The plant utilizes an activated sludge process without any primary settling. Therefore, the provided screening provisions are non-compliant with section 92.2 of 10 States Standards that require a screening device of 1/4" or less. Additionally, the disposal of the screenings is very inconvenient and requires the operator to scale a concrete wall which is non-compliant with section 61.129 of 10 States Standards. Lastly the WWTP does not have a grit channel, a gravel trap, or any grit removal provisions which would typically be recommended.