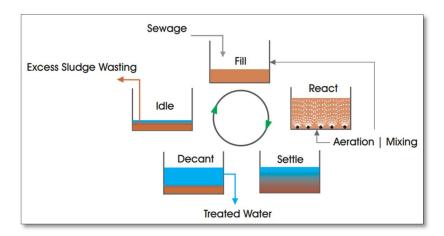

#### 4.1.4.2 <u>WWTP - Sequencing Batch Reactors</u>

There are several biological processes that could be utilized in this WWTP. However, based on the highly seasonal flows and loads and anticipated effluent limits, it is proposed and recommended that a Sequencing Batch Reactor (SBR) biological process be utilized. SBR's are a batch-type, or continuous flow activated sludge treatment process where anoxic mixing, aeration, and final settling are all accomplished in a single aerated treatment basin. The phases of the SBR process include react, settle, draw, and idle, illustrated below.

Within a continuous flow SBR, wastewater is continuously received during all treatment cycle phases. During the react phase, which is alternating aerobic and anoxic, carbon and nitrogen removal occurs. The next phase is settling, followed by decanting of clarified effluent in the draw phase. Sludge is collected

and removed during the idle phase. This treatment technique is useful due to the reduced amount of tankage, pumping and piping of activated solids needed to carry out the treatment processes as compared to conventional activated sludge biological treatment processes. The following is a summary of major components, or assets associated with the SBR treatment process. A single rectangular concrete tank would contain the following: