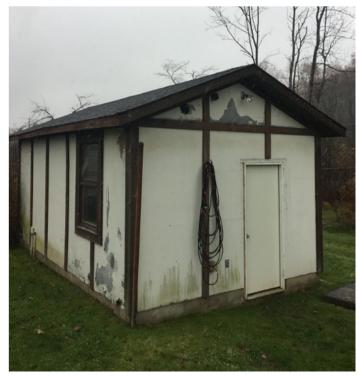

#### 3.1.2.7 Chlorination Building and Effluent Pump Station

Effluent from the clarifier is piped down to the chlorination building and into the wet well of the effluent pump station. The effluent pump station pumps the treated water approximately 4,000 liner feet to its discharge point in French Creek. Seasonal effluent disinfection is provided per the SPDES permit; all chlorination and de-chlorination equipment had been removed for the winter at the time of inspection, but operators report it being in acceptable condition. The effluent pump station also appears and was reported to be in acceptable condition. One of the effluent pumps has been replaced and the second effluent pump is expected to be replaced in the near future. The chlorination and effluent pump station building was observed to be in "poor" condition and is in need of structural/architectural, heating and ventilation repairs.

Chlorination and Effluent Pump Station Building