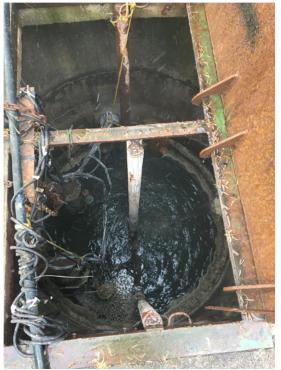

#### 3.1.2.5 <u>Secondary Treatment - Aeration Tank</u>

The WWTP utilizes an activated sludge secondary treatment process which consists of two (2) biological aeration tanks, two (2) clarifier settling tanks, and two (2) additional settling tanks all contained in one large concrete basin. After the influent flow meter, sewage is sent through a splitter box and then into one of two 49′ (L) x 16.5′ (W) x 10.5 (D) aeration tanks. The aeration tanks utilizes coarse bubble diffusers which operators believe are original to the plant.

Overall, the concrete tankage appeared to be in acceptable condition without any major visible surface defects. The surface grating, where installed properly, was in acceptable condition; however, various open sections did not have grating or a protective railing which is a safety hazard. It is suspected the aeration tanks' coarse bubble diffusers have reached the end of their useful lives and are likely not compliant with minimum oxygen delivery requirements per Ten States Standards. Additionally, coarse bubble diffusers are extremely inefficient and the WWTP does not have any dissolved oxygen control.

Concrete Aeration, Clarifier, and Settling Tankage