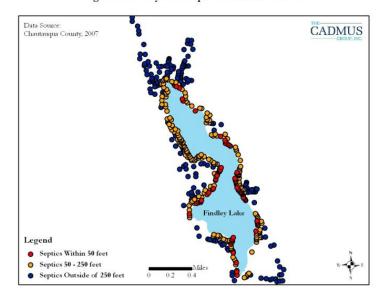

#### 3.1.2 Peek'n Peak (Town of French Creek)

Peek'n Peak owns and operates a private sanitary sewer system and WWTP under SPDES Permit No. NY0037028. The sanitary sewer infrastructure services the Peek'n Peak ski resort and several townhomes/homes in the Peek'n Peak area (see Figure 2). The Town of French Creek does not have any involvement in managing, owning, or operating the sewer infrastructure.