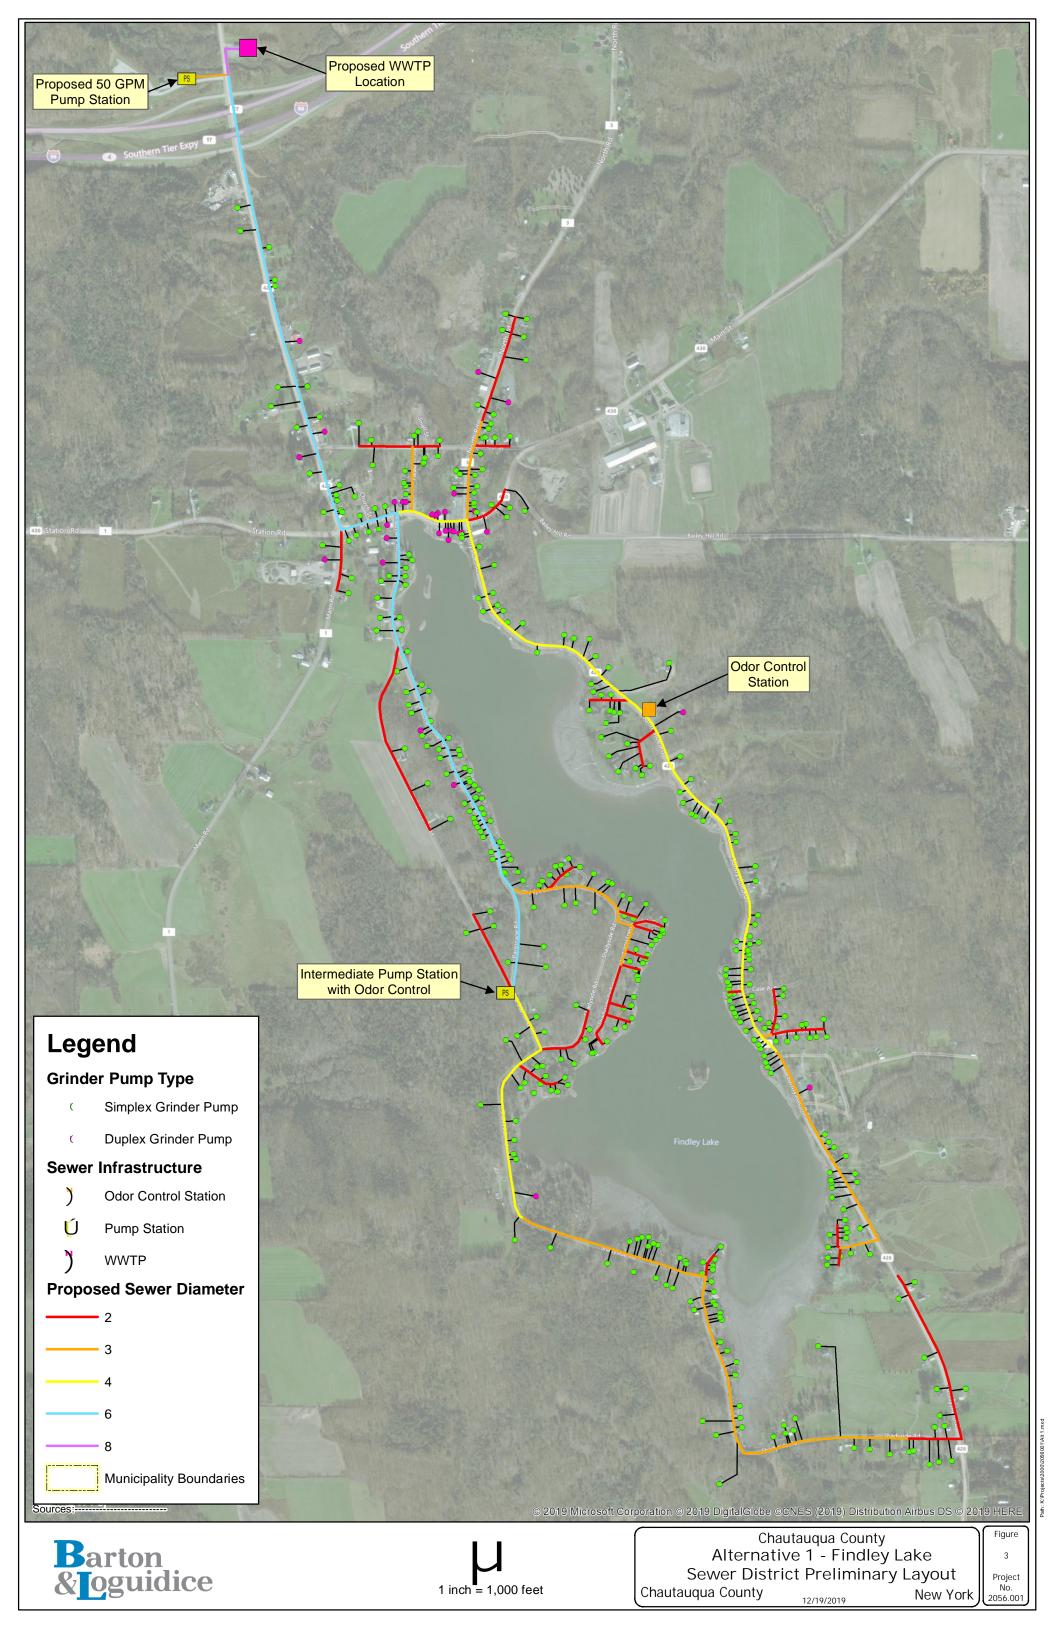

#### 4.1.2 Low-Pressure Sewer System Preliminary Design

The 2017 MPR recommended that "target" service area parcels utilize a low-pressure grinder pump sewage collection system to collect and convey sanitary sewage around Findley Lake. Based on the Findley Lake area layout, topography, and previous engineering evaluations, a low-pressure sewage collection system is recommended as the most cost effective sewage collection system versus a conventional gravity system with intermediate pumping stations. An updated preliminary layout of a low-pressure sewer system around the entire perimeter of Findley Lake was completed for this report. Figure 3 depicts the low-pressure sewer system layout and required low-pressure sewer piping sizes. One intermediate pump station is projected to be required to reduce head pressure on grinder pumps near the far end of the system. Pipe sizes are based on use of Environment One Corporation (E-One) grinder pumps and a Preliminary Design Analysis prepared in coordination with E-One engineers.

#### 4.1.3 Odor Control

Long residence times and anaerobic conditions in low-pressure sewer collection/conveyance systems will lead to generation of hydrogen sulfide gas. In addition to omitting a foul odor, hydrogen sulfide gas is toxic and highly corrosive to concrete and ferrous metal equipment and infrastructure. The low-pressure sewer collection system will cause the production of hydrogen sulfide gas. It should be noted that no odor control provisions were recommended in the 2017 Map, Plan, and Report for the low-pressure collection system around Findley Lake and north to the proposed WWTP site.

Based on the preliminary low-pressure layout, it recommended that two (2) liquid Bioxide® odor control stations be installed in the low-pressure sewer system, one at the intermediate pump station on Ball Diamond Road and the second on Sunny Side Road. A Bioxide® odor control station typically consists of a chemical storage tank and dosing pumps that dose sewage with Bioxide®, a chemical that reacts with and eliminates hydrogen sulfide.