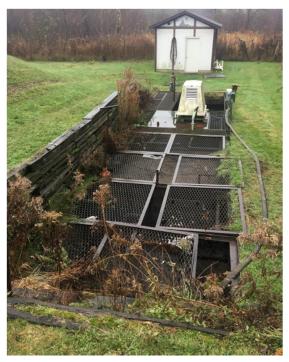

#### 3.1.2.5 <u>Secondary Treatment - Aeration Tank</u>

The WWTP utilizes an activated sludge secondary treatment process which consists of two (2) biological aeration tanks, two (2) clarifier settling tanks, and two (2) additional settling tanks all contained in one large concrete basin. After the influent flow meter, sewage is sent through a splitter box and then into one of two 49′ (L) x 16.5′ (W) x 10.5 (D) aeration tanks. The aeration tanks utilizes coarse bubble diffusers which operators believe are original to the plant.

Overall, the concrete tankage appeared to be in acceptable condition without any major visible surface defects. The surface grating, where installed properly, was in acceptable condition; however, various open sections did not have grating or a protective railing which is a safety hazard. It is suspected the aeration tanks' coarse bubble diffusers have reached the end of their useful lives and are likely not compliant with minimum oxygen delivery requirements per Ten States Standards. Additionally, coarse bubble diffusers are extremely inefficient and the WWTP does not have any dissolved oxygen control.

Concrete Aeration, Clarifier, and Settling Tankage