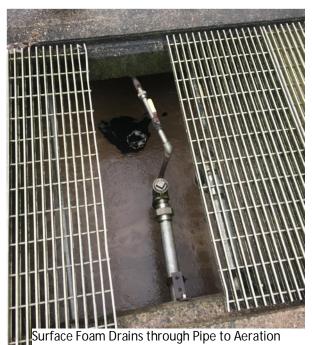

#### 3.1.2.6 <u>Secondary Treatment - Clarifier and Settling Tanks</u>

From the aeration tank sewage travels through an 8-inch transfer pipe into one of two 24.5′ (L) x 8.5′ (W) x 10.5 (D) clarifier settling tanks. Foam is skimmed off the top of the clarifier settling tank through a vertical pipe located at the top of water level, while solids settle to the bottom of the unmixed tank. Effluent water is sent over a baffle in the clarifier settling tank and then over a weir and out to disinfection. Sludge is airlifted from the bottom of the tank to the start of the aeration basin as return activated sludge (RAS), or to one of two 6.5′ (L) x 16.5′ (W) x 10.5 (D) additional settling tanks where solids further settle out and are transferred to the aerobic digesters. Pipe decanters in the additional settling tanks allow operators to decant and thicken the sludge prior to transferring to aerobic digestion.

A fair amount of foam was noted floating on the water surface of every tank; however, operators report that this does not cause any effluent issues as long as the pipe skimmers are properly (manually) adjusted. The root cause of the foam is currently unknown, but it may be caused by grease or insufficient sludge wasting among many other things. The foam is concerning because if it does make it over the effluent weir, the plant would likely not be in compliance with their SPDES permit. The secondary clarifiers are not sized in compliance section 72.1 of 10 States Standards which stipulates a minimum side-water depth of 12 feet.