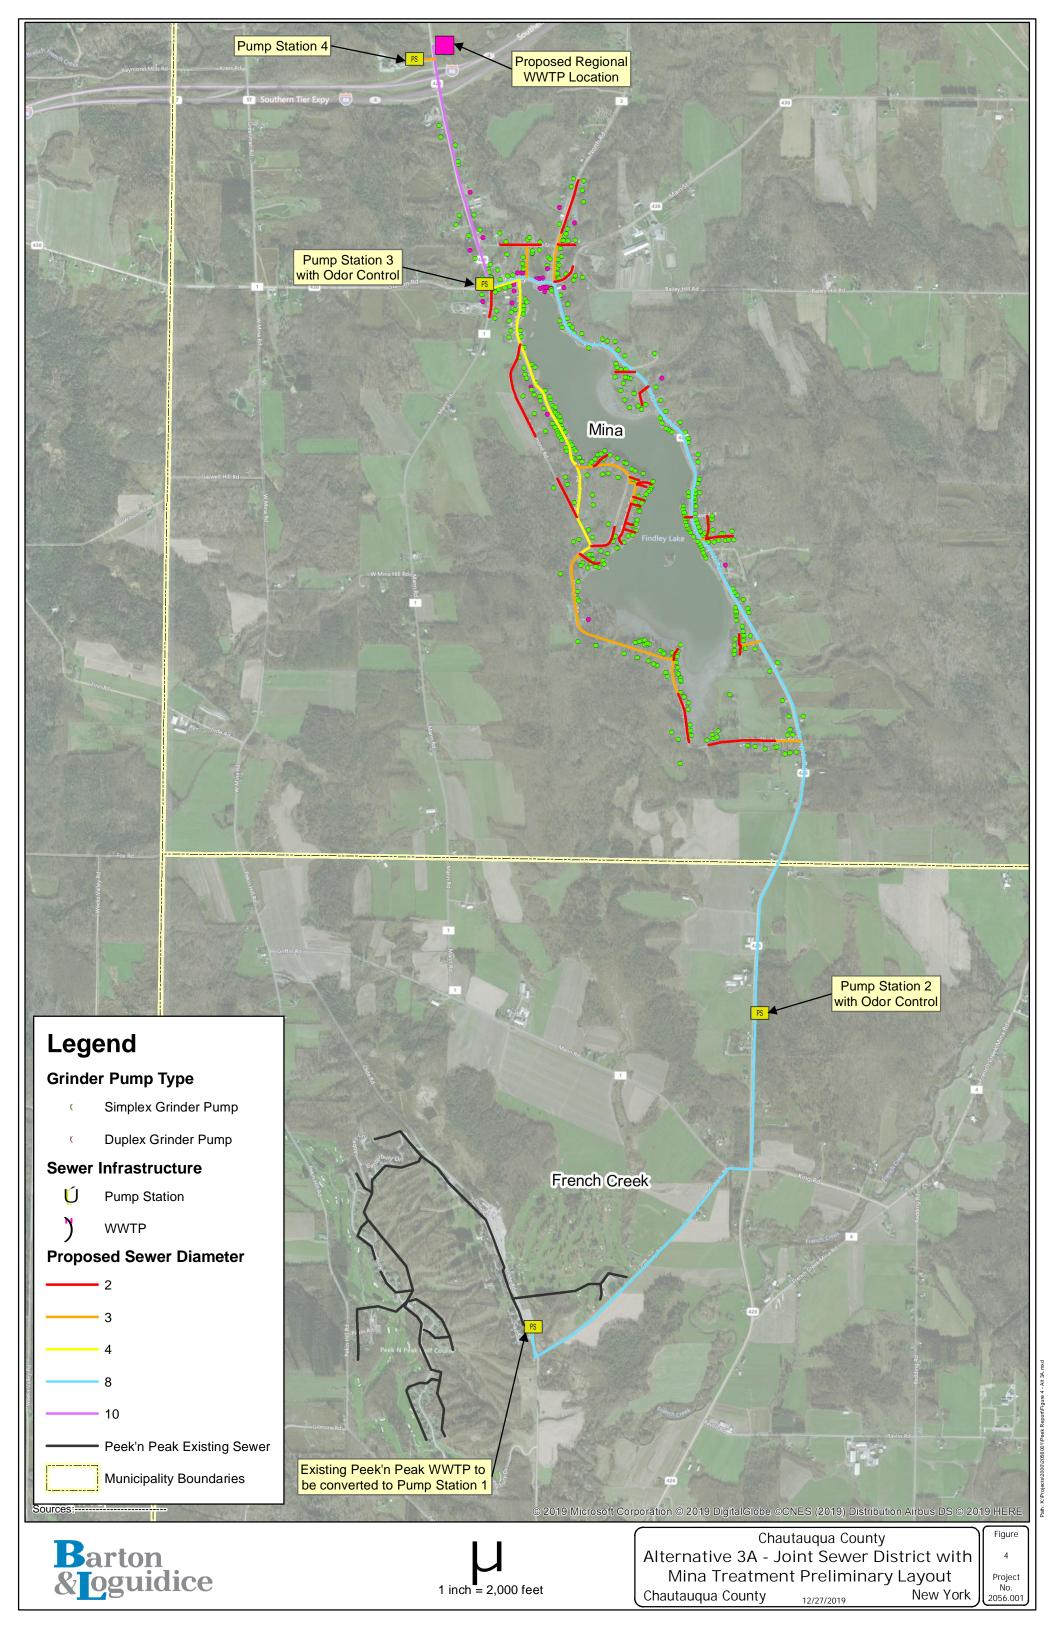

4.3.1 Alternative 3a – Sewage Collection and Conveyance to a Mina Regional WWTP The Findley Lake sewer service area parcels would still utilize a low-pressure grinder pump sewage collection system to collect and convey sanitary sewage as this would be the most cost effective collection system alternative. However, four (4) larger intermediate pump stations and associated force mains would also be required due to longer conveyance distances to the WWTP.

The first pump station, or Pump Station 1, would be located at the existing Peek'n Peak WWTP. This pump station would effectively replace the existing WWTP and convey sanitary waste from the existing collection system to Pump Station 2 located on NYS Route 426 (Sunny Side Road) just south of the French Creek/Mina town line. Pump Station 2 would convey waste north along the Route 426 corridor on the east side of Findley Lake to Pump Station 3 located at the corner of Station Road and Mann Road in Mina. This third pump station would, in turn, convey sewage directly to the new WWTP proposed to be located just north of I-86. Pump Station 4 would be located at the hotel north of I-86, effectively replacing the hotel's existing pump station and WWTP. It would be designed to accept flows from future development north of I-86 along the Route 426 corridor.

Figure 4 displays a preliminary layout of the low-pressure collection system and intermediate pump station/force main systems required to convey sanitary waste north to the Mina WWTP site. Pipe sizes were based on a Preliminary Design Analysis from Environment One Corporation (E-One) grinder pump system in coordination with intermediate pump station/force main sizing.

#### 4.3.1.1 Odor Control

Once again, due to long residence times and anaerobic conditions in the sewer collection/conveyance systems, odor control provisions are recommended. Bioxide® or other odor control provisions would be introduced at Pump Stations 2 and 3 located on Route 426 (Sunny Side Road) just south of the French Creek/Mina town line and at the corner of Station Road and Mann Road in Mina, respectively.