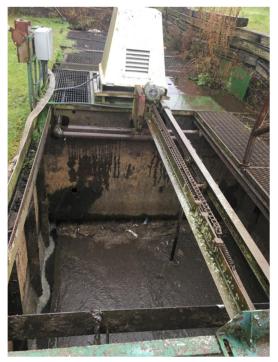

#### 3.1.2.5 <u>Secondary Treatment - Aeration Tank</u>

The WWTP utilizes an activated sludge secondary treatment process which consists of two (2) biological aeration tanks, two (2) clarifier settling tanks, and two (2) additional settling tanks all contained in one large concrete basin. After the influent flow meter, sewage is sent through a splitter box and then into one of two 49′ (L) x 16.5′ (W) x 10.5 (D) aeration tanks. The aeration tanks utilizes coarse bubble diffusers which operators believe are original to the plant.

Overall, the concrete tankage appeared to be in acceptable condition without any major visible surface defects. The surface grating, where installed properly, was in acceptable condition; however, various open sections did not have grating or a protective railing which is a safety hazard. It is suspected the aeration tanks' coarse bubble diffusers have reached the end of their useful lives and are likely not compliant with minimum oxygen delivery requirements per Ten States Standards. Additionally, coarse bubble diffusers are extremely inefficient and the WWTP does not have any dissolved oxygen control.

Concrete Aeration, Clarifier, and Settling Tankage

#### 3.1.2.6 <u>Secondary Treatment - Clarifier and Settling Tanks</u>

From the aeration tank sewage travels through an 8-inch transfer pipe into one of two 24.5′ (L) x 8.5′ (W) x 10.5 (D) clarifier settling tanks. Foam is skimmed off the top of the clarifier settling tank through a vertical pipe located at the top of water level, while solids settle to the bottom of the unmixed tank. Effluent water is sent over a baffle in the clarifier settling tank and then over a weir and out to disinfection. Sludge is airlifted from the bottom of the tank to the start of the aeration basin as return activated sludge (RAS), or to one of two 6.5′ (L) x 16.5′ (W) x 10.5 (D) additional settling tanks where solids further settle out and are transferred to the aerobic digesters. Pipe decanters in the additional settling tanks allow operators to decant and thicken the sludge prior to transferring to aerobic digestion.

A fair amount of foam was noted floating on the water surface of every tank; however, operators report that this does not cause any effluent issues as long as the pipe skimmers are properly (manually) adjusted. The root cause of the foam is currently unknown, but it may be caused by grease or insufficient sludge wasting among many other things. The foam is concerning because if it does make it over the effluent weir, the plant would likely not be in compliance with their SPDES permit. The secondary clarifiers are not sized in compliance section 72.1 of 10 States Standards which stipulates a minimum side-water depth of 12 feet.