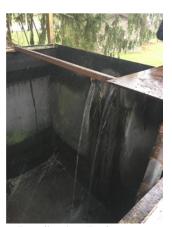

#### 3.1.2.7 Chlorination Building and Effluent Pump Station

Effluent from the clarifier is piped down to the chlorination building and into the wet well of the effluent pump station. The effluent pump station pumps the treated water approximately 4,000 liner feet to its discharge point in French Creek. Seasonal effluent disinfection is provided per the SPDES permit; all chlorination and de-chlorination equipment had been removed for the winter at the time of inspection, but operators report it being in acceptable condition. The effluent pump station also appears and was reported to be in acceptable condition. One of the effluent pumps has been replaced and the second effluent pump is expected to be replaced in the near future. The chlorination and effluent pump station building was observed to be in "poor" condition and is in need of structural/architectural, heating and ventilation repairs.

Chlorination and Effluent Pump Station Building