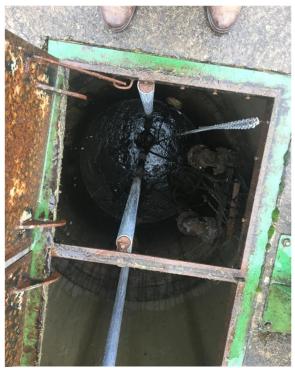

#### 3.1.2.8 Aerobic Digestion

Solids are sent from the additional settling tank to the aerobic digester for further treatment and thickening prior to be being hauled offsite. Operators decant the digesters manually with a pump and a fire hose back to the process return pump station. The structural condition of the steel digester tanks is unknown but, based on the age of the tanks, rehabilitation may be required. Several sections of grating that cover the digestion tanks were missing or displaced which is a safety hazard. The condition of the existing blower and the diffusers is unknown, but likely to require an upgrade in the near-term. Lastly, the railroad tie retaining wall structure adjacent to the digester tanks would likely require improvement or replacement.

Aerobic Digester