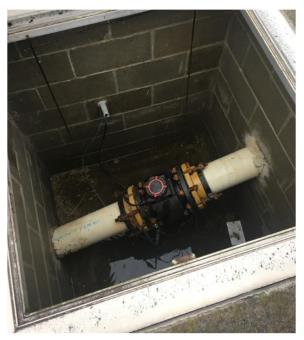

Influent Flow Meter

#### 3.1.2.4 Influent Flow Meter

Influent flow is measured by a 6-inch magnetic flowmeter located in a CMU meter vault after the influent pump station. The flow meter is not original and was installed to replace the parshall flume meter in the headworks building. The meter vault appeared to be in acceptable condition; however, the influent meter itself was installed on a significant angle which is not typical. The accuracy of the meter in this configuration is may also be reduced if the meter is subject to partial pipe flow. Based on our observations, we anticipate that the 6-inch flow meter is oversized

for the flow range being measured and is not properly configured for maximum accuracy.