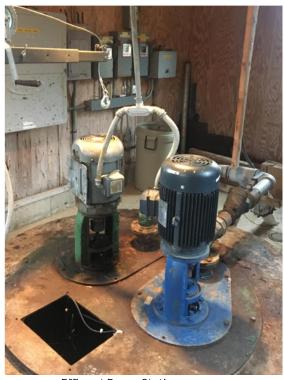

#### 3.1.2.3 <u>WWTP Pump Stations (Influent and Process Return)</u>

The WWTP contains two (2) pump stations of nearly identical construction. The influent pump station is located directly after the headworks facility. The second pump station is a process return pump station that is only used occasionally if the influent pump station experiences an extremely high level, for digester supernatant drawdown, and to drain the aeration tanks. The process return pump station appeared to be in slightly better condition than the influent

pump station; however, both stations were showing signs of age-related deterioration. The majority of the pump station piping and rail system is experiencing corrosion and the valve vaults were completely flooded with

Influent Pump Station

**Process Return Pump Station** 

water. The influent pump station floats are supported from a bar that is set on top of the pump station hatch and prevents the hatch from properly closing.