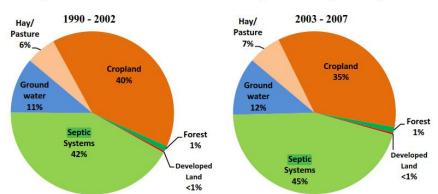

According to the 2008 USEPA/NYSDEC Report on the Total Maximum Daily Load for Phosphorus in Findley Lake, "Residential on-site septic systems contribute an estimated 425 lbs/yr of phosphorus to Findley Lake, which is about 45% of the total loading to the lake. Residential septic systems contribute dissolved phosphorus to nearby waterbodies due to system malfunctions. Due to the fact that septic systems are a major source of loading in the Findley Lake Watershed, restoration depends on elimination of that source. A systematic approach, such as the formation of a sanitary sewer district and discharge of treated wastewater outside of the watershed, is essential to achieving the load reductions."

The three (3) graphics below (taken from the 2008 USEPA/NYSDES Report) clearly summarize the phosphorus loading problem and demonstrate how critical it is to eliminate failing septic systems around Findley Lake.

Figure 7. Estimated Sources of Annual Total Phosphorus Loading to Findley Lake

| 6                                                       | Total Phosphorus Load (lbs/day) |           |           | % Reduction |
|---------------------------------------------------------|---------------------------------|-----------|-----------|-------------|
| Source                                                  | Current                         | Allocated | Reduction | % Reduction |
| Agriculture*                                            | 1.073                           | 0.312     | 0.761     | 71%         |
| Developed Land*                                         | 0.127                           | 0.077     | 0.05      | 39%         |
| Septic Systems                                          | 1.162                           | 0.0       | 1.162     | 100%        |
| Forest, Wetland, Stream Bank, and<br>Natural Background | 0.209                           | 0.209     | 0.0       | 0%          |
| LOAD ALLOCATION                                         | 2.571                           | 0.598     | 1.973     | 77%         |
| Point Sources                                           | 0.0                             | 0.0       | 0.0       | 0%          |
| WASTELOAD ALLOCATION                                    | 0.0                             | 0.0       | 0.0       | 0%          |
| LA + WLA                                                | 2.571                           | 0.598     | 1.973     | 77%         |
| Margin of Safety                                        |                                 | 0.1       |           |             |
| TOTAL                                                   | 2.571                           | 0.698     |           |             |