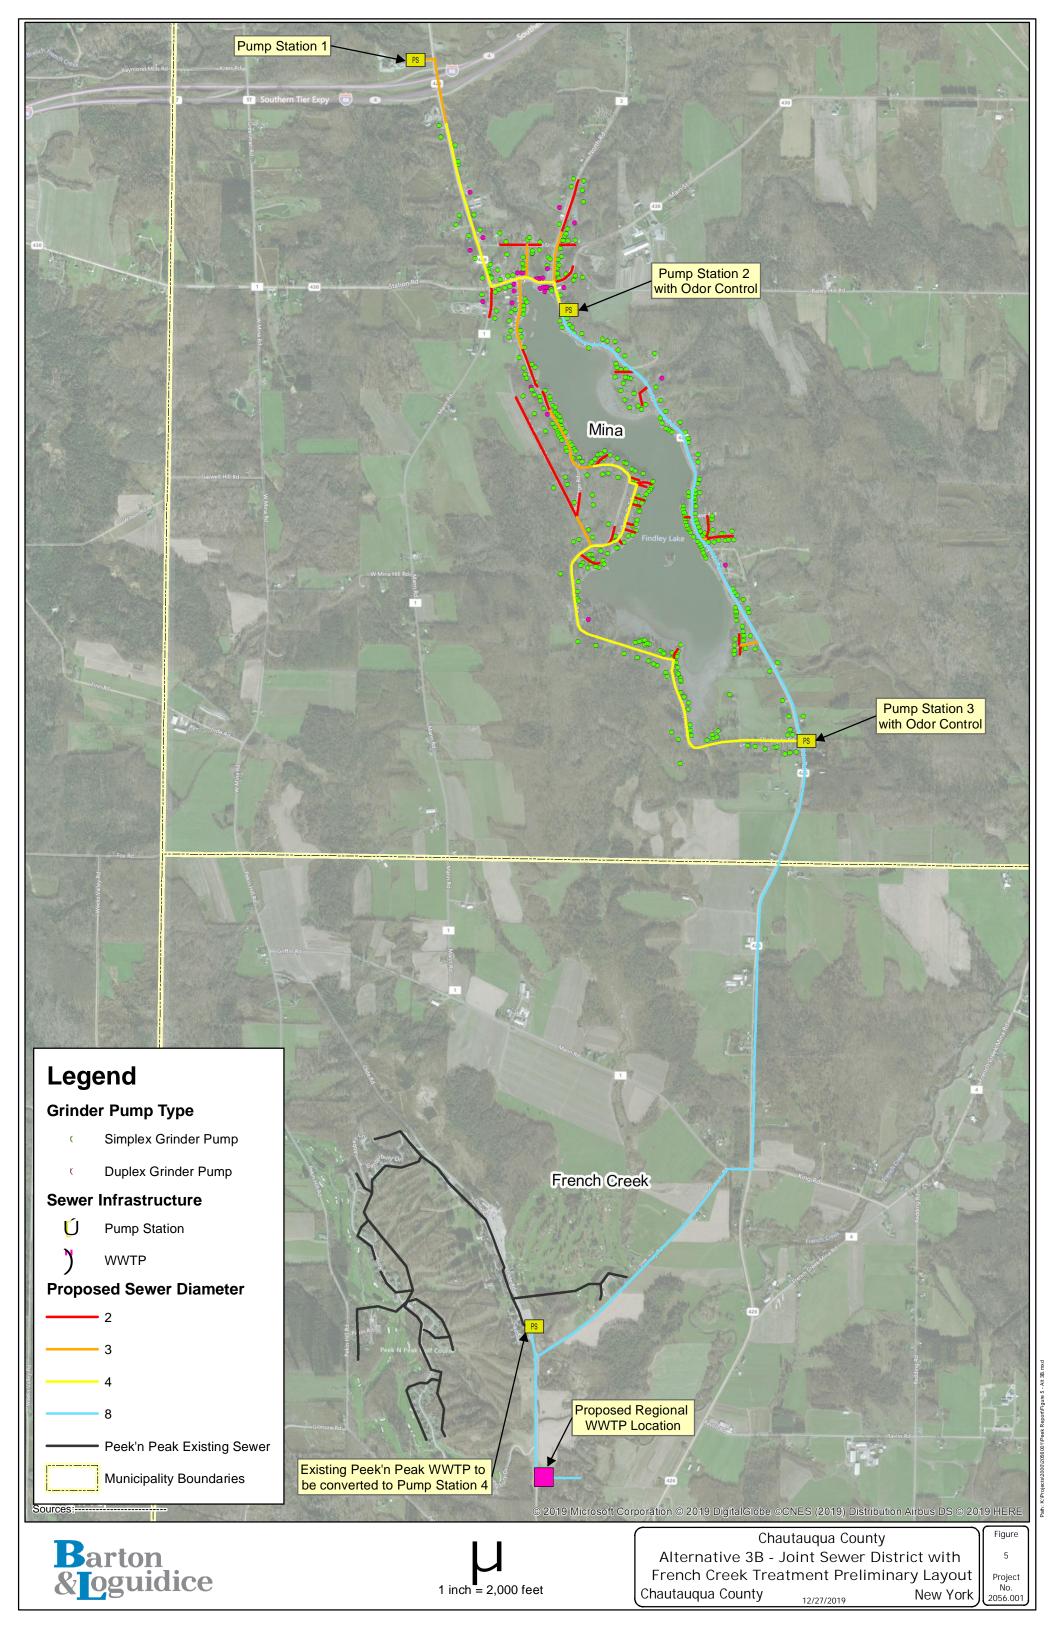

Figure 4 displays a preliminary layout of the low-pressure collection system and intermediate pump station/force main systems required to convey sanitary waste north to the Mina WWTP site. Pipe sizes were based on a Preliminary Design Analysis from Environment One Corporation (E-One) grinder pump system in coordination with intermediate pump station/force main sizing.

## 4.3.2 Alternative 3b – Sewage Collection and Conveyance to French Creek Regional WWTP

Once again, the Findley Lake sewer service area parcels would utilize a low-pressure grinder pump sewage collection system to collect and convey sanitary sewage as this would be the most cost effective collection system alternative. Four (4) larger intermediate pump stations and associated force main systems would also be required under this alternative to convey sanitary waste south from Mina/Findley Lake to Peek'n Peak, essentially reversing the direction of flow described under Alternative No. 3a.

Pump Station 1 would be located at the hotel north of I-86, sized to accommodate sanitary flows/loads from future development north of I-86. This pump station would convey flows to Pump Station 2 located on Route 426 (Sunny Side Road) near the northeast corner of Findley Lake. This pump station would convey sanitary flows to Pump Station 3 that would be located just south of Findley Lake at the corner of Shadyside Road and Sunnyside Road. Pump Station 3 would also accept sanitary waste from the low-pressure collection system serving the west side of Findley Lake, and convey all of the Findley Lake area flows directly to the regional WWTP proposed to be located approximately 3,500 feet south of the existing Peek'n Peak WWTP. Pump Station 4 would be located at the existing Peek'n Peak WWTP and convey sanitary waste from the existing collection system to the PS 3 force main to the new WWTP.

Figure 5 displays a preliminary layout of the low-pressure collection system and intermediate pump station/force main systems required to convey sanitary waste south to the French Creek WWTP site. Pipe sizes were based on a Preliminary Design Analysis from Environment One Corporation (E-One) grinder pump system in coordination with intermediate pump station/force main sizing.

#### 4.3.2.1 Odor Control

Similar to the Alternative No. 3a. conveyance system, Bioxide® or other odor control provisions would be introduced at Pump Stations 2 and 3 located on Route 426 (Sunny Side Road) at the northeast corner of Findley Lake and at the corner of Shadyside Road and Sunnyside Road in Mina, respectively.