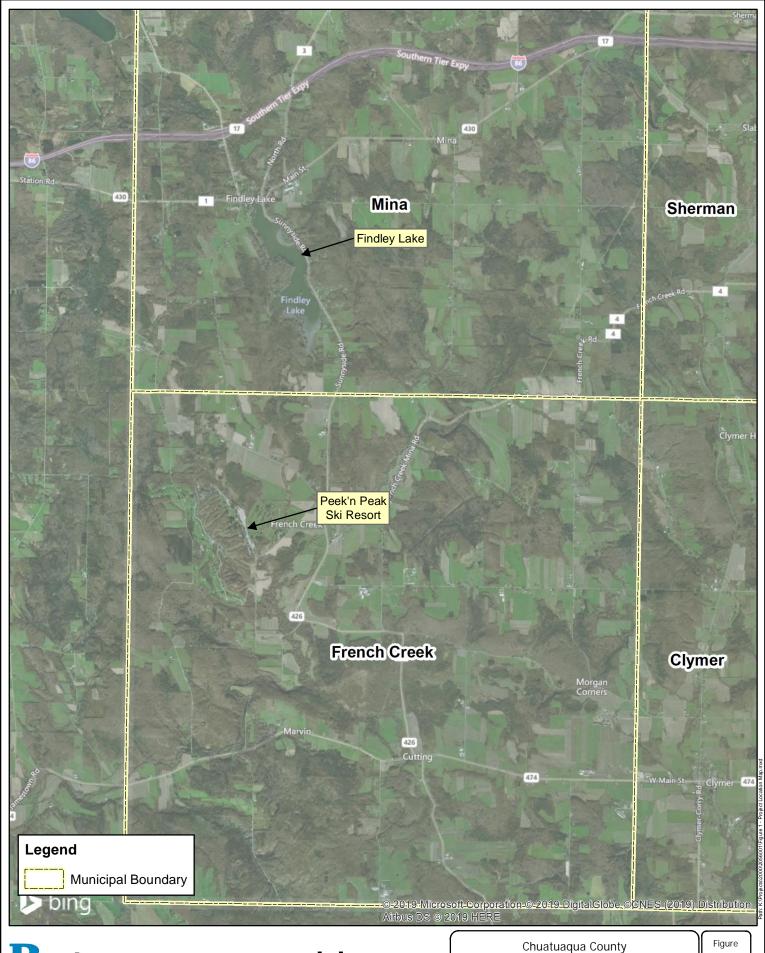

#### 2.1.1 Location

The Town of Mina and Town of French Creek are located in the southwestern Chautauqua County, New York. A project location map is include as Figure 1.